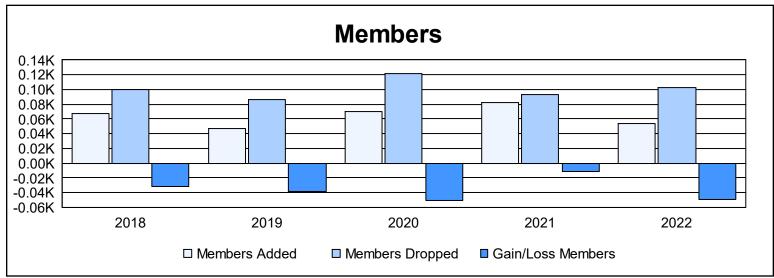

District 20 E2 As of June 2022 Cumulative

| Year      | New<br>Clubs | Dropped<br>Clubs | Gain/<br>Loss<br>Clubs | New<br>Members | Charter<br>Members | Reinstate<br>Members | Transfer<br>Members | Total<br>Member<br>Added | Total<br>Members<br>Dropped | Gain/<br>Loss<br>Members |
|-----------|--------------|------------------|------------------------|----------------|--------------------|----------------------|---------------------|--------------------------|-----------------------------|--------------------------|
| 2017-2018 | 0            | 0                | 0                      | 61             | 0                  | 0                    | 7                   | 68                       | 100                         | -32                      |
| 2018-2019 | 0            | 0                | 0                      | 41             | 0                  | 3                    | 3                   | 47                       | 86                          | -39                      |
| 2019-2020 | 0            | 2                | -2                     | 61             | 0                  | 1                    | 8                   | 70                       | 121                         | -51                      |
| 2020-2021 | 1            | 1                | 0                      | 53             | 21                 | 7                    | 1                   | 82                       | 93                          | -11                      |
| 2021-2022 | 0            | 0                | 0                      | 50             | 0                  | 3                    | 1                   | 54                       | 103                         | -49                      |
| Average   | 0            | 1                | 0                      | 53             | 4                  | 3                    | 4                   | 64                       | 101                         | -36                      |