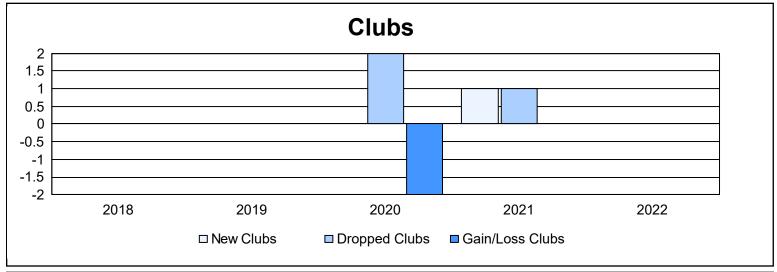

District 20 E2 As of June 2022 Cumulative

| Year      | New<br>Clubs | Dropped<br>Clubs | Gain/<br>Loss<br>Clubs | New<br>Members | Charter<br>Members | Reinstate<br>Members | Transfer<br>Members | Total<br>Member<br>Added | Total<br>Members<br>Dropped | Gain/<br>Loss<br>Members |
|-----------|--------------|------------------|------------------------|----------------|--------------------|----------------------|---------------------|--------------------------|-----------------------------|--------------------------|
| 2017-2018 | 0            | 0                | 0                      | 61             | 0                  | 0                    | 7                   | 68                       | 100                         | -32                      |
| 2018-2019 | 0            | 0                | 0                      | 41             | 0                  | 3                    | 3                   | 47                       | 86                          | -39                      |
| 2019-2020 | 0            | 2                | -2                     | 61             | 0                  | 1                    | 8                   | 70                       | 121                         | -51                      |
| 2020-2021 | 1            | 1                | 0                      | 53             | 21                 | 7                    | 1                   | 82                       | 93                          | -11                      |
| 2021-2022 | 0            | 0                | 0                      | 50             | 0                  | 3                    | 1                   | 54                       | 103                         | -49                      |
| Average   | 0            | 1                | 0                      | 53             | 4                  | 3                    | 4                   | 64                       | 101                         | -36                      |